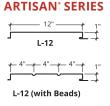

### STANDING SEAM: Vertical Leg

**Trapezoidal Leg** 

**LOKSEAM**®

**SUPERLOK®**