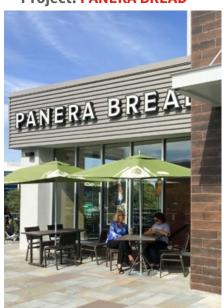

COLOR CHART



# SIGNATURE® 200 STANDARD COLORS

#### **Siliconized Polyester**

Polar White is a Straight Polyester.



BURNISHED SLATE



**RUSTIC RED** 



**POLAR WHITE** 



**KOKO BROWN** 



**CHARCOAL GRAY** 



**FERN GREEN** 



**LIGHT STONE** 



**COAL BLACK** 



**HAWAIIAN BLUE** 



**SOLAR WHITE** 

### **Project: PANERA BREAD**





# SIGNATURE® 300 STANDARD COLORS

#### Polyvinylidene Fluoride (PVDF); Low Gloss

\*\*Minimum quantities and/or extended lead times required. Please inquire.



## **SIGNATURE® 300 METALLIC**

Metallic coatings are directional. Panels and trim must be installed oriented in the same direction to prevent perceived shade variances.







**SILVER METALLIC** 



**BATTENLOK®** HS

**Project: LIFE 360 CHURCH** 

MASTERLINE 16® in PACIFIC BLUE and SLATE GRAY ULTRA-DEK® in GALVALUME

















**CURVED BATTENLOK®** 

Field Seamed System

### STANDING SEAM: Vertical Leg

**Trapezoidal Leg** 



**LOKSEAM**®



**SUPERLOK®**