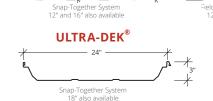

### STANDING SEAM: Vertical Leg

**Trapezoidal Leg** 

**LOKSEAM**®

**SUPERLOK®**