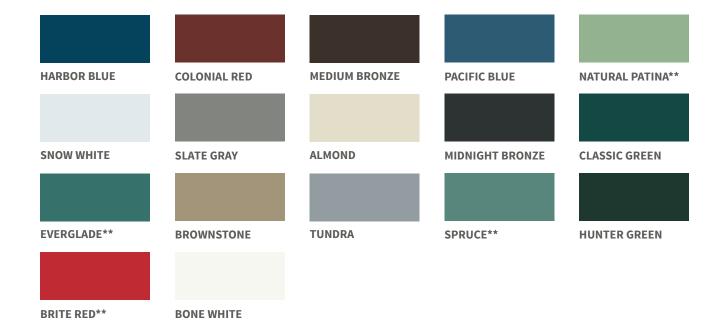

# SIGNATURE® 300 STANDARD COLORS

#### Polyvinylidene Fluoride (PVDF); Low Gloss

\*\*Minimum quantities and/or extended lead times required. Please inquire.