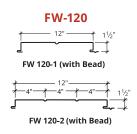

### STANDING SEAM: Vertical Leg

**Trapezoidal Leg** 

**LOKSEAM**®

**SUPERLOK®**