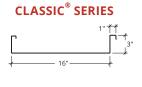

### STANDING SEAM: Vertical Leg

**Trapezoidal Leg** 

**LOKSEAM**®

**SUPERLOK®**