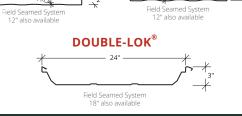

### STANDING SEAM: Vertical Leg

**Trapezoidal Leg** 

**LOKSEAM**®

**SUPERLOK®**