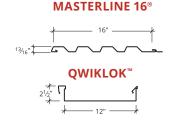

**Project: LIFE 360 CHURCH** 

MASTERLINE 16® in PACIFIC BLUE and SLATE GRAY ULTRA-DEK® in GALVALUME

**CURVED BATTENLOK®** 

Field Seamed System