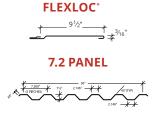

### STANDING SEAM: Vertical Leg

**Trapezoidal Leg** 

**LOKSEAM**®

**SUPERLOK®**