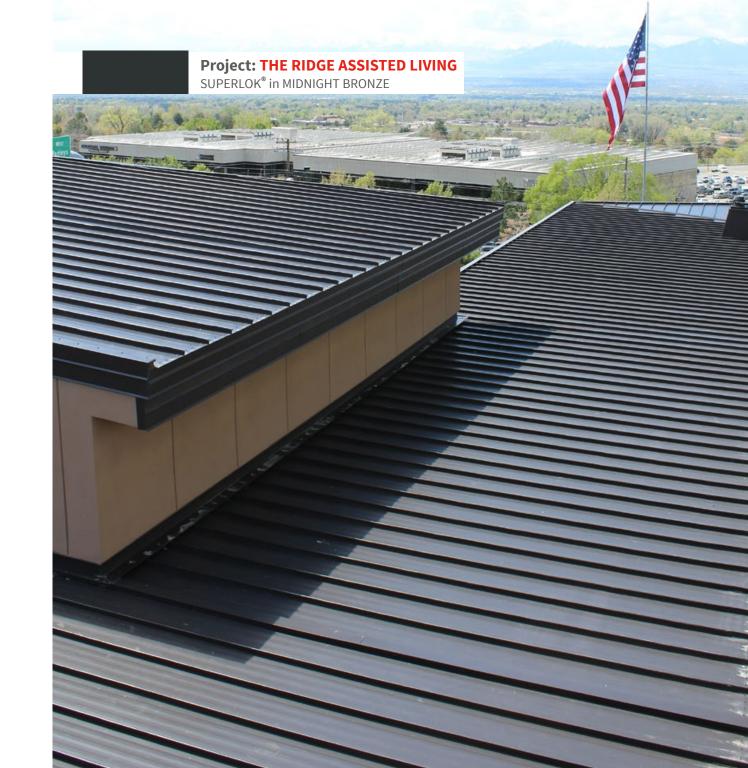

### STANDING SEAM: Vertical Leg

**Trapezoidal Leg** 

**LOKSEAM**®

**SUPERLOK®**