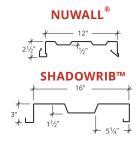

### STANDING SEAM: Vertical Leg

**Trapezoidal Leg** 

**LOKSEAM**®

**SUPERLOK®**