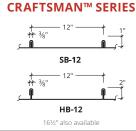

### STANDING SEAM: Vertical Leg

**Trapezoidal Leg** 

**LOKSEAM**®

**SUPERLOK®**