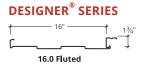

### STANDING SEAM: Vertical Leg

**Trapezoidal Leg** 

**LOKSEAM**®

**SUPERLOK®**