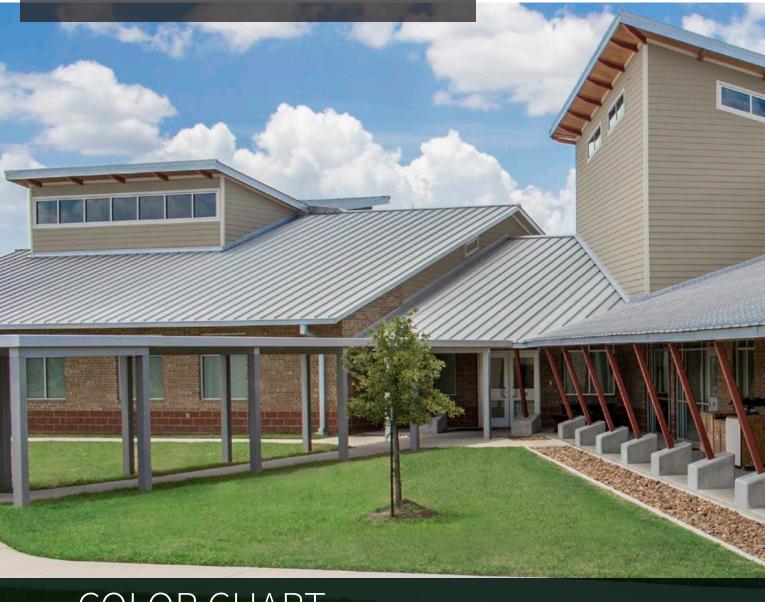

COLOR CHART



# SIGNATURE® 200 STANDARD COLORS

#### **Siliconized Polyester**

Polar White is a Straight Polyester.



BURNISHED SLATE



**RUSTIC RED** 



**POLAR WHITE** 



**KOKO BROWN** 



**CHARCOAL GRAY** 



**FERN GREEN** 



**LIGHT STONE** 



**COAL BLACK** 



**HAWAIIAN BLUE** 



**SOLAR WHITE** 

### **Project: PANERA BREAD**





# SIGNATURE® 300 STANDARD COLORS

#### Polyvinylidene Fluoride (PVDF); Low Gloss

\*\*Minimum quantities and/or extended lead times required. Please inquire.



## **SIGNATURE® 300 METALLIC**

Metallic coatings are directional. Panels and trim must be installed oriented in the same direction to prevent perceived shade variances.







**SILVER METALLIC** 



**BATTENLOK®** HS

**Project: LIFE 360 CHURCH** 

MASTERLINE 16® in PACIFIC BLUE an