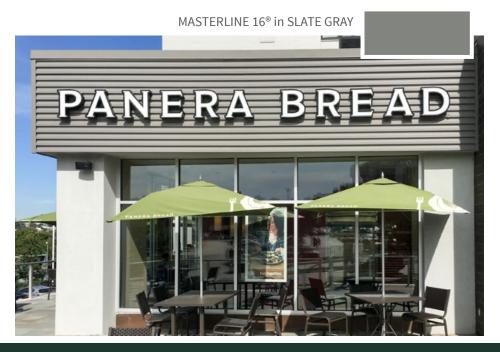

COLOR CHART



# SIGNATURE® 200 STANDARD COLORS

#### **Siliconized Polyester**

Polar White is a Straight Polyester.



BURNISHED SLATE



**RUSTIC RED** 



**POLAR WHITE** 



**KOKO BROWN** 



**CHARCOAL GRAY** 



**FERN GREEN** 



**LIGHT STONE** 



**COAL BLACK** 



**HAWAIIAN BLUE** 



**SOLAR WHITE** 

### **Project: PANERA BREAD**





# SIGNATURE® 300 STANDARD COLORS

#### Polyvinylidene Fluoride (PVDF); Low Gloss

\*\*Minimum quantities and/or extended lead times required. Please inquire.



## **SIGNATURE® 300 METALLIC**

Metallic coatings are directional. Panels and trim must be installed oriented in the same direction to prevent perceived shade variances.







**SILVER METALLIC** 



**BATTENLOK®** HS

**Project: LIFE 360 CHURCH** 

MASTERLINE 16® in PACIFIC BLUE and SLATE GRAY ULTRA-DEK® in GALVALUME

















**CURVED BATTENLOK®** 

Field Seamed System

### STANDING SEAM: Vertical Leg

**Trapezoidal Leg** 



**LOKSEAM**®



**SUPERLOK®**