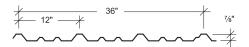

---|---------------------|
|               |              |                 |             |                     |
| RADIANT RED   | KOKO BROWN*  | COBALT BLUE     | EVERGREEN   | CHARCOAL GRAY*      |
|               |              |                 |             |                     |
| HAWAIIAN BLUE | BUCKSKIN     | DESERT SAND     | GRAY*       | <b>REGAL WHITE*</b> |
|               |              |                 |             |                     |
| SADDLE TAN*   | LIGHT STONE* | CLAY            | POLAR WHITE | VINTAGE WHITE       |

#### **Project: HESSE RESIDENCE**



STORMPROOF® in BURGUNDY



Final color selection should be made from metal color chips.

## Corrugated





#### **Perma-Clad**®





## Stormproof<sup>®</sup>





#### 5V Crimp



Slimline®



### WeatherSafe®