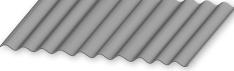

ED SLATE | BURGUNDY    | <b>RUSTIC RED*</b>  |
|---------------|--------------|-----------------|-------------|---------------------|
|               |              |                 |             |                     |
| RADIANT RED   | KOKO BROWN*  | COBALT BLUE     | EVERGREEN   | CHARCOAL GRAY*      |
|               |              |                 |             |                     |
| HAWAIIAN BLUE | BUCKSKIN     | DESERT SAND     | GRAY*       | <b>REGAL WHITE*</b> |
|               |              |                 |             |                     |
| SADDLE TAN*   | LIGHT STONE* | CLAY            | POLAR WHITE | VINTAGE WHITE       |

#### **Project: HESSE RESIDENCE**



STORMPROOF® in BURGUNDY



Final color selection should be made from metal color chips.

## Corrugated





#### **Perma-Clad**®





## Stormproof<sup>®</sup>





#### 5V Crimp



Slimline®



### WeatherSafe®