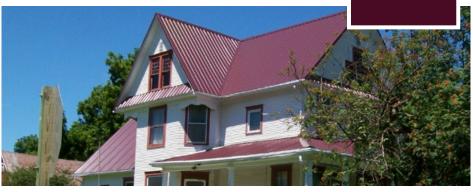

#### **Project: HESSE RESIDENCE**

STORMPROOF® in BURGUNDY

Final color selection should be made from metal color chips.