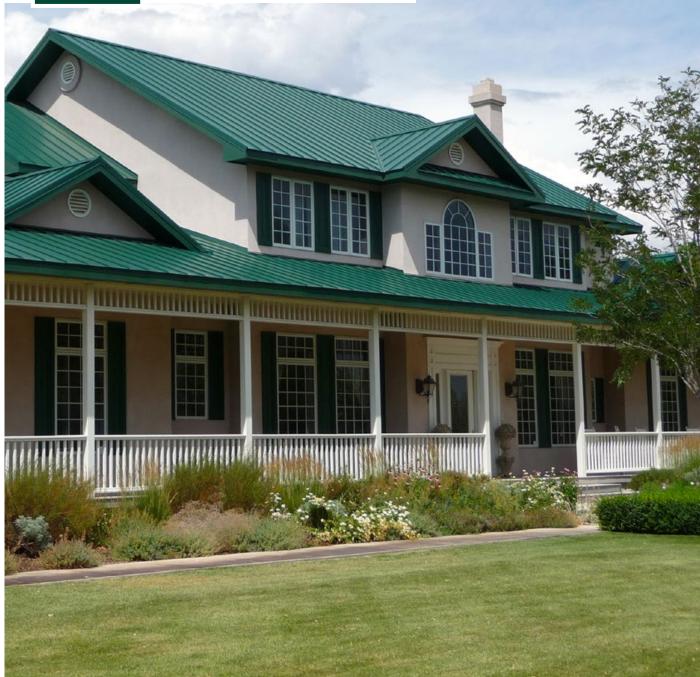

# RESIDENTIAL

COLOR CHART

#### **Project: McCALL RESIDENCE** SLIMLINE<sup>®</sup> in IVY GREEN



## **SIGNATURE® 200**

STANDARD COLORS 29-GAUGE MATERIAL

#### **Siliconized Polyester**

Polar White is a Straight Polyester. \*Also available in 26-gauge

| COAL BLACK    | IVY GREEN*   | BURNISHED SLATE | BURGUNDY    | <b>RUSTIC RED*</b>  |
|---------------|--------------|-----------------|-------------|---------------------|
|               |              |                 |             |                     |
| RADIANT RED   | KOKO BROWN*  | COBALT BLUE     | EVERGREEN   | CHARCOAL GRAY*      |
|               |              |                 |             |                     |
| HAWAIIAN BLUE | BUCKSKIN     | DESERT SAND     | GRAY*       | <b>REGAL WHITE*</b> |
|               |              |                 |             |                     |
| SADDLE TAN*   | LIGHT STONE* |