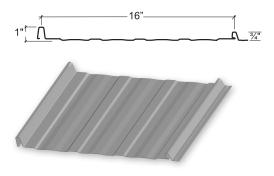

---------|-------------|---------------------|
|               |              |                 |             |                     |
| RADIANT RED   | KOKO BROWN*  | COBALT BLUE     | EVERGREEN   | CHARCOAL GRAY*      |
|               |              |                 |             |                     |
| HAWAIIAN BLUE | BUCKSKIN     | DESERT SAND     | GRAY*       | <b>REGAL WHITE*</b> |
|               |              |                 |             |                     |
| SADDLE TAN*   | LIGHT STONE* | CLAY            | POLAR WHITE | VINTAGE WHITE       |

#### **Project: HESSE RESIDENCE**



STORMPROOF® in BURGUNDY



Final color selection should be made from metal color chips.

## Corrugated





#### **Perma-Clad**®





## Stormproof<sup>®</sup>





#### 5V Crimp



Slimline®



### WeatherSafe®