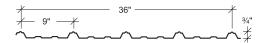

--------|--------------|-----------------|-------------|---------------------|
|               |              |                 |             |                     |
| RADIANT RED   | KOKO BROWN*  | COBALT BLUE     | EVERGREEN   | CHARCOAL GRAY*      |
|               |              |                 |             |                     |
| HAWAIIAN BLUE | BUCKSKIN     | DESERT SAND     | GRAY*       | <b>REGAL WHITE*</b> |
|               |              |                 |             |                     |
| SADDLE TAN*   | LIGHT STONE* | CLAY            | POLAR WHITE | VINTAGE WHITE       |

#### **Project: HESSE RESIDENCE**



STORMPROOF® in BURGUNDY



Final color selection should be made from metal color chips.

## Corrugated





#### **Perma-Clad**®





## Stormproof<sup>®</sup>





#### 5V Crimp



Slimline®



### WeatherSafe®