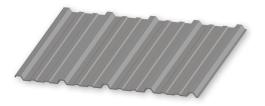

b>RUSTIC RED*</b>  |
|---------------|--------------|-----------------|-------------|---------------------|
|               |              |                 |             |                     |
| RADIANT RED   | KOKO BROWN*  | COBALT BLUE     | EVERGREEN   | CHARCOAL GRAY*      |
|               |              |                 |             |                     |
| HAWAIIAN BLUE | BUCKSKIN     | DESERT SAND     | GRAY*       | <b>REGAL WHITE*</b> |
|               |              |                 |             |                     |
| SADDLE TAN*   | LIGHT STONE* | CLAY            | POLAR WHITE | VINTAGE WHITE       |

#### **Project: HESSE RESIDENCE**



STORMPROOF® in BURGUNDY



Final color selection should be made from metal color chips.

## Corrugated





#### **Perma-Clad**®





## Stormproof<sup>®</sup>





#### 5V Crimp



Slimline®



### WeatherSafe®