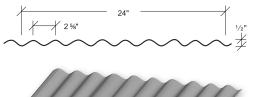

SHED SLATE | BURGUNDY    | <b>RUSTIC RED*</b>  |
|---------------|--------------|-----------------|-------------|---------------------|
|               |              |                 |             |                     |
| RADIANT RED   | KOKO BROWN*  | COBALT BLUE     | EVERGREEN   | CHARCOAL GRAY*      |
|               |              |                 |             |                     |
| HAWAIIAN BLUE | BUCKSKIN     | DESERT SAND     | GRAY*       | <b>REGAL WHITE*</b> |
|               |              |                 |             |                     |
| SADDLE TAN*   | LIGHT STONE* | CLAY            | POLAR WHITE | VINTAGE WHITE       |

#### **Project: HESSE RESIDENCE**



STORMPROOF® in BURGUNDY



Final color selection should be made from metal color chips.

## Corrugated





#### **Perma-Clad**®





## Stormproof<sup>®</sup>





#### 5V Crimp



Slimline®



### WeatherSafe®