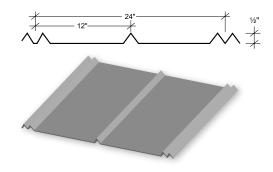

----|-----------------|-------------|---------------------|
|               |              |                 |             |                     |
| RADIANT RED   | KOKO BROWN*  | COBALT BLUE     | EVERGREEN   | CHARCOAL GRAY*      |
|               |              |                 |             |                     |
| HAWAIIAN BLUE | BUCKSKIN     | DESERT SAND     | GRAY*       | <b>REGAL WHITE*</b> |
|               |              |                 |             |                     |
| SADDLE TAN*   | LIGHT STONE* | CLAY            | POLAR WHITE | VINTAGE WHITE       |

#### **Project: HESSE RESIDENCE**



STORMPROOF® in BURGUNDY



Final color selection should be made from metal color chips.

## Corrugated





#### **Perma-Clad**®





## Stormproof<sup>®</sup>





#### 5V Crimp



Slimline®



### WeatherSafe®