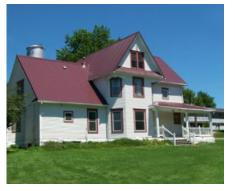

#### **Project: HESSE RESIDENCE**

STORMPROOF® in BURGUNDY

Final color selection should be made from metal color chips.