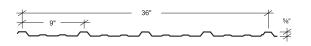

<b>RUSTIC RED*</b>  |
|---------------|--------------|-----------------|-------------|---------------------|
|               |              |                 |             |                     |
| RADIANT RED   | KOKO BROWN*  | COBALT BLUE     | EVERGREEN   | CHARCOAL GRAY*      |
|               |              |                 |             |                     |
| HAWAIIAN BLUE | BUCKSKIN     | DESERT SAND     | GRAY*       | <b>REGAL WHITE*</b> |
|               |              |                 |             |                     |
| SADDLE TAN*   | LIGHT STONE* | CLAY            | POLAR WHITE | VINTAGE WHITE       |

#### **Project: HESSE RESIDENCE**



STORMPROOF® in BURGUNDY



Final color selection should be made from metal color chips.

## Corrugated





#### **Perma-Clad**®





## Stormproof<sup>®</sup>





#### 5V Crimp



Slimline®



### WeatherSafe®